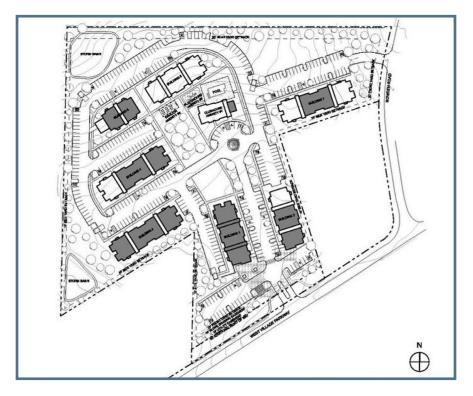

## **RETAIL SPACE FOR LEASE** 4039 W VILLAGE PKWY, ELLENWOOD, GA 30294

### **PROPERTY OVERVIEW**

- NEW Fairview Terrace development in Ellenwood
- 2 1,100 SF retail spaces available for Lease
- High traffic with 154 multifamily units on-site
- 17 parking spaces dedicated for retail
- Great opportunity for long-term tenant
- Zoned MU
- Scheduled completion Q4 2022