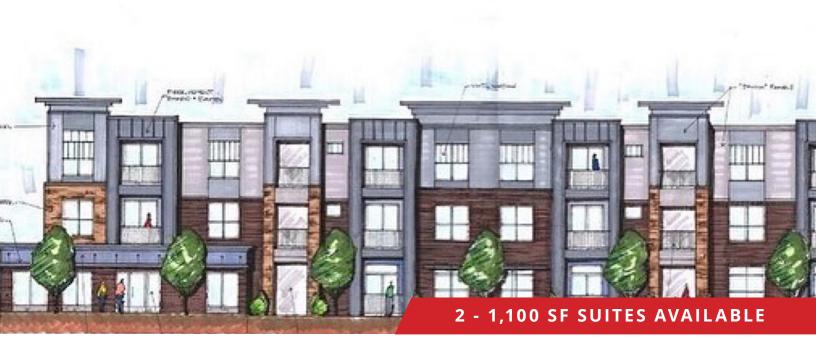

## **RETAIL SPACE FOR LEASE** 4039 W VILLAGE PKWY, ELLENWOOD, GA 30294

### **PROPERTY OVERVIEW**

- NEW Fairview Terrace development in Ellenwood
- 2 1,100 SF retail spaces available for Lease
- High traffic with 154 multifamily units on-site
- 17 parking spaces dedicated for retail
- Great opportunity for long-term tenant
- Zoned MU
- Scheduled completion Q4 2022