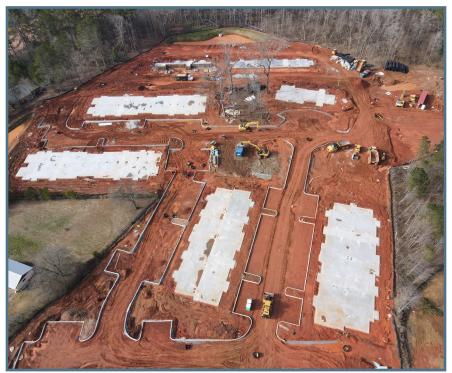

### **PROPERTY OVERVIEW**

- NEW Fairview Terrace development in Ellenwood
- 2 1,100 SF retail spaces available for Lease
- High traffic with 154 multifamily units on-site
- 17 parking spaces dedicated for retail
- Great opportunity for long-term tenant
- Zoned MU
- Scheduled completion Q4 2022